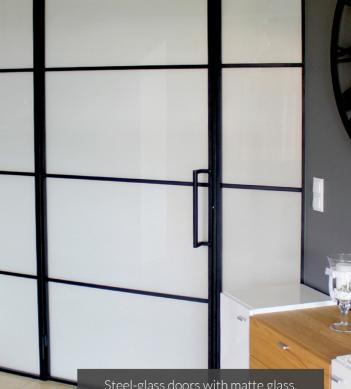

Steel-glass doors with matte glass. Wolsztyn, a family house.

-

Steel-glass swing doors. Office space.

Steel-glass sliding doors, fixed parts. Prague, office space.