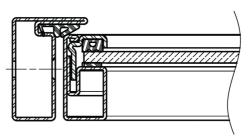

#### CHOOSE DURABILITY WITHOUT COMPROMISING THE LIGHTNESS

The specially designed shape of the profiles, the highest quality galvanised steel, and the 2mm wall of the steel profiles make it possible to produce exceptionally thin door frames without compromising durability, and lasting for decades.

#### SAFETY

The specially designed shape of the profiles ensures a sturdy structure, while the innovative method of glass fixing provides high durability in use.