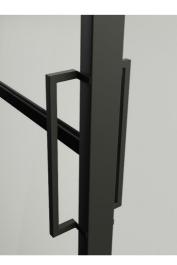

#### YOU CAN CHOOSE WHATEVER YOU WANT

A lever-handle in the loft-style or traditional? Or maybe a steel pull handle? Transparent tempered glass or matte laminated glass? Black, deep matte that subtly enhances the style, or pearly red? 900 mm or 800mm wide door, or maybe a customised solution? Fully glazed door, a door with a bottom panel, 4 or 8 panels inside? Safe bottom panel. Choose a solution that meets your needs and taste.

Loft-style lever-handle

Pull-handle 20

Pull-handle 25

Pull-handle 30

Pull-handle 50