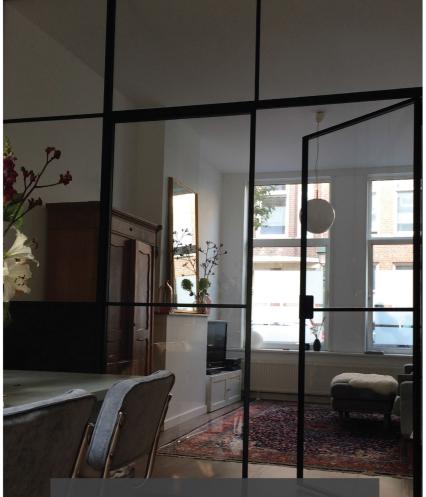

Glass loft doors with a handle. The Netherlands, a family house.

Double-leaf doors with fixed parts. France, a flat.

Internal partition, swing doors. Amsterdam, a clothing hall.

Steel-glass doors with transparent glass. Prague, office space.