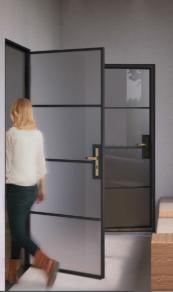

#### YOU CAN CHOOSE WHATEVER YOU WANT

A lever-handle in the loft-style or traditional? Or maybe a steel pull handle? Transparent tempered glass or matte laminated glass? Black, deep matte that subtly enhances the style, or pearly red? 900 mm or 800mm wide door, or maybe a customised solution? Fully glazed door, a door with a bottom panel, 4 or 8 panels inside? Safe bottom panel. Choose a solution that meets your needs and taste.

Design your own door. We will make the door according to your preferences.

Proposal: SteelA-W1 steel door with a loft-style lever--handle and sample fixed light

Proposal: SteelA-2xW4 steel door with a pull-handle and sample fixed light