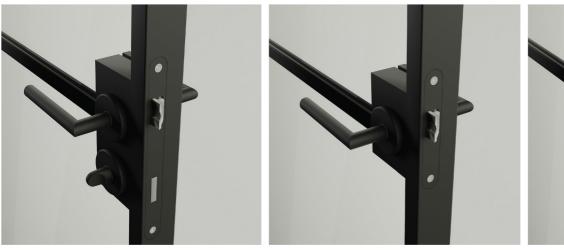

#### YOU CAN CHOOSE WHATEVER YOU WANT

A lever-handle in the loft-style or traditional? Or maybe a steel pull handle? Transparent tempered glass or matte laminated glass? Black, deep matte that subtly enhances the style, or pearly red? 900 mm or 800mm wide door, or maybe a customised solution? Fully glazed door, a door with a bottom panel, 4 or 8 panels inside? Safe bottom panel. Choose a solution that meets your needs and taste.

#### KINDS OF GLASS

VSG (transparent) float glass

VSG (matte) frosted glass

SGG MASTER-CARRE glass

wired glass

Lever-handle + lock insert

Lever-handle

TYPE OF LEVER-HANDLE

Loft-style lever-handle

Pull-handle 20

Pull-handle 25

Pull-handle 30

Pull-handle 50