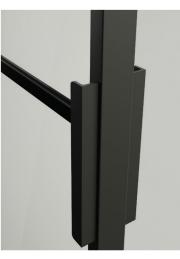

#### YOU CAN CHOOSE WHATEVER YOU WANT

A lever-handle in the loft-style or traditional? Or maybe a steel pull handle? Transparent tempered glass or matte laminated glass? Black, deep matte that subtly enhances the style, or pearly red? 900 mm or 800mm wide door, or maybe a customised solution? Fully glazed door, a door with a bottom panel, 4 or 8 panels inside? Safe bottom panel. Choose a solution that meets your needs and taste.

Loft-style lever-handle

Pull-handle 20

Pull-handle 25

Pull-handle 30

Pull-handle 50