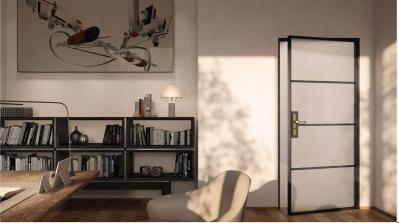

## steelART DOORS

20mm profiles enable construction of light and modern structures.

SteelART doors are a perfect fit for modern interiors. They also add character to loft-style apartments. Their minimalism will enhance the design of your living room or a study. Steel ART doors can be a showcase of your office.

#### INVITE ART TO YOUR HOUSE

SteelART doors are a perfect fit for modern interiors. They also add character to loft-style apartments. Their minimalism will enhance the design of your living room or a study.

#### BRING LIGHT AND SPACE TO YOUR INTERIORS

You don't want to disturb the space and light of your interiors? Or do you have rooms without windows or an office with limited natural lighting?

SteelART doors help retain light in rooms, bring light to dark interiors and keep them light and natural.