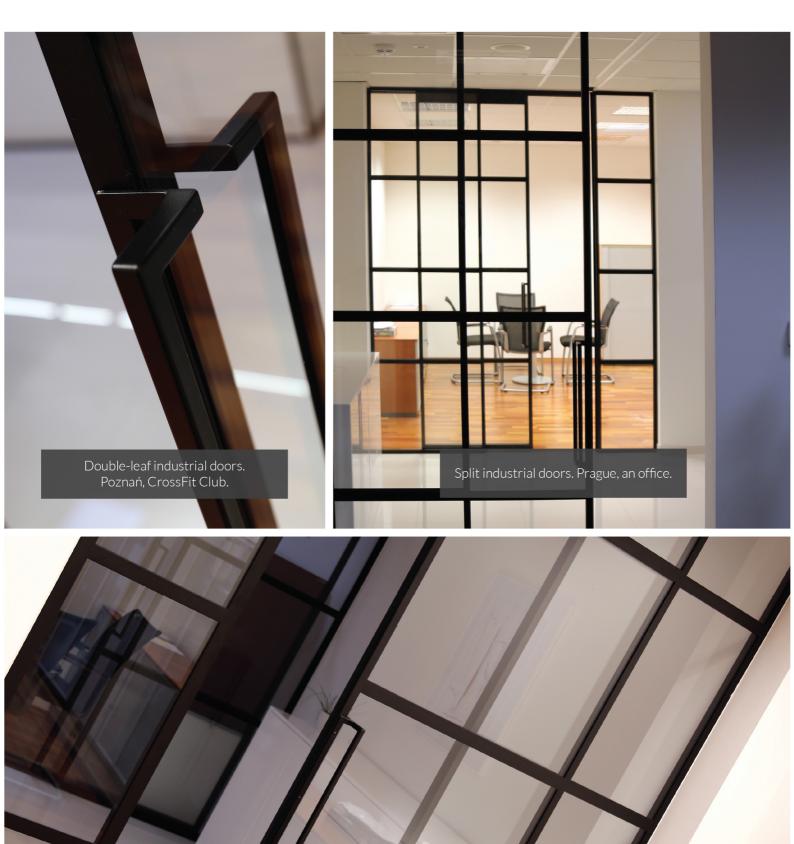

Glass loft doors with a handle. The Netherlands, a family house.

Double-leaf doors with fixed parts. France, a flat.

Internal partition, swing doors. Amsterdam, a clothing hall.

Steel-glass doors with transparent glass. Prague, office space.

Steel-glass doors with matte glass. Wolsztyn, a family house.

-

Steel-glass swing doors. Office space.

Steel-glass sliding doors, fixed parts. Prague, office space.