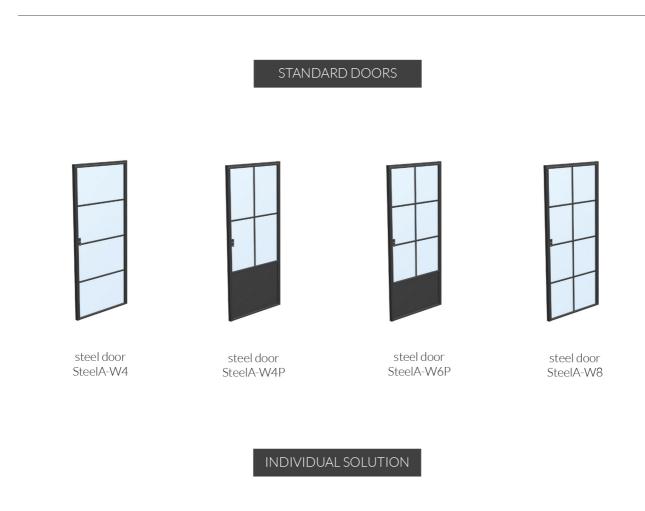

#### YOU CAN CHOOSE WHATEVER YOU WANT

A lever-handle in the loft-style or traditional? Or maybe a steel pull handle? Transparent tempered glass or matte laminated glass? Black, deep matte that subtly enhances the style, or pearly red? 900 mm or 800mm wide door, or maybe a customised solution? Fully glazed door, a door with a bottom panel, 4 or 8 panels inside? Safe bottom panel. Choose a solution that meets your needs and taste.

Design your own door. We will make the door according to your preferences.

Proposal: SteelA-W1 steel door with a loft-style lever--handle and sample fixed light

Proposal: SteelA-2xW4 steel door with a pull-handle and sample fixed light

Proposal: SteelA-2xW8 steel door with a loft-style lever-handle and sample fixed light