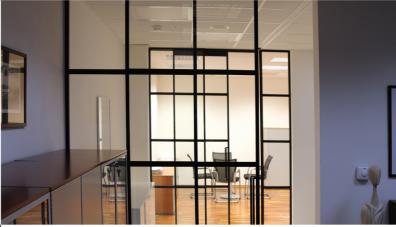

Glass loft doors with a handle. The Netherlands, a family house.

Double-leaf doors with fixed parts. France, a flat.

Internal partition, swing doors. Amsterdam, a clothing hall.

Steel-glass doors with transparent glass. Prague, office space.

Steel-glass doors with matte glass. Wolsztyn, a family house.

-

Steel-glass swing doors. Office space.

Steel-glass sliding doors, fixed parts. Prague, office space.