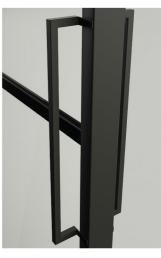

#### YOU CAN CHOOSE WHATEVER YOU WANT

A lever-handle in the loft-style or traditional? Or maybe a steel pull handle? Transparent tempered glass or matte laminated glass? Black, deep matte that subtly enhances the style, or pearly red? 900 mm or 800mm wide door, or maybe a customised solution? Fully glazed door, a door with a bottom panel, 4 or 8 panels inside? Safe bottom panel. Choose a solution that meets your needs and taste.

Loft-style lever-handle

Pull-handle 20

Pull-handle 25

Pull-handle 30

Pull-handle 50