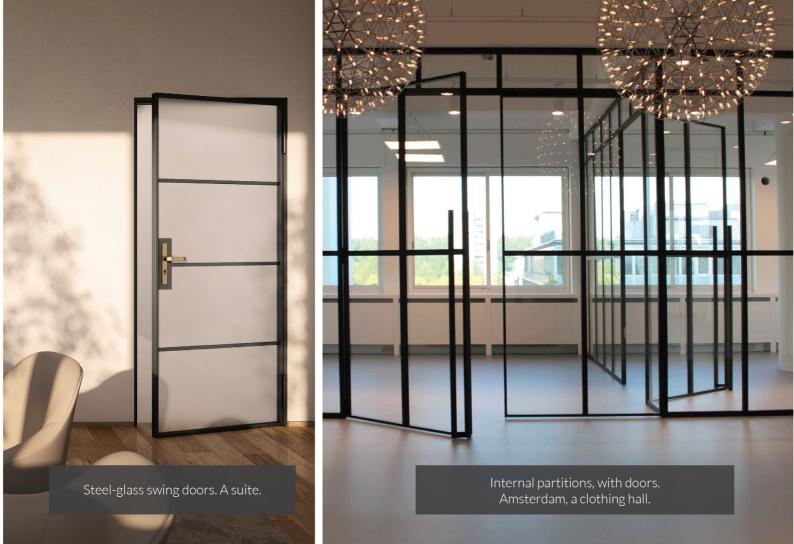

Glass loft doors with a handle. The Netherlands, a family house.

Double-leaf doors with fixed parts. France, a flat.

Internal partition, swing doors. Amsterdam, a clothing hall.

Steel-glass doors with transparent glass. Prague, office space.