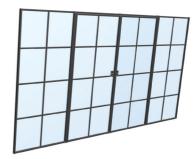

#### BRING LIGHT AND SPACE TO YOUR INTERIORS

You don't want to disturb the space and light of your interiors? Or do you have rooms without windows or an office with limited natural lighting?

SteelART doors help retain light in rooms, bring light to dark interiors and keep them light and natural.

#### SAFETY

The specially designed shape of the profiles ensures a sturdy structure, while the innovative method of glass fixing provides high durability in use.