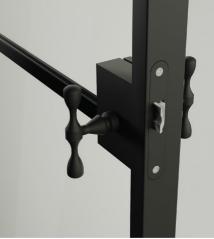

#### YOU CAN CHOOSE WHATEVER YOU WANT

A lever-handle in the loft-style or traditional? Or maybe a steel pull handle? Transparent tempered glass or matte laminated glass? Black, deep matte that subtly enhances the style, or pearly red? 900 mm or 800mm wide door, or maybe a customised solution? Fully glazed door, a door with a bottom panel, 4 or 8 panels inside? Safe bottom panel. Choose a solution that meets your needs and taste.

#### KINDS OF GLASS

VSG (transparent) float glass

VSG (matte) frosted glass

SGG MASTER-CARRE glass

wired glass

Lever-handle + lock insert

Lever-handle

TYPE OF LEVER-HANDLE

Loft-style lever-handle

Pull-handle 20

Pull-handle 25

Pull-handle 30

Pull-handle 50