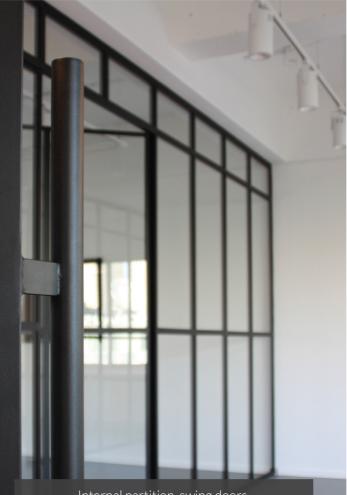

Glass loft doors with a handle. The Netherlands, a family house.

Double-leaf doors with fixed parts. France, a flat.

Internal partition, swing doors. Amsterdam, a clothing hall.

Steel-glass doors with transparent glass. Prague, office space.