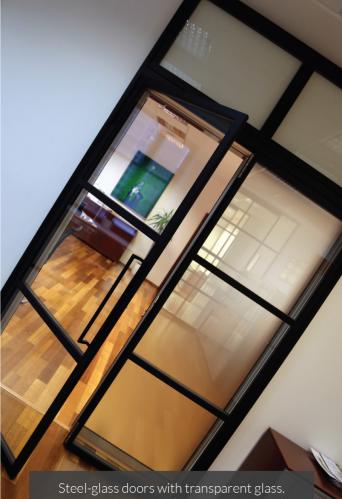

Glass loft doors with a handle. The Netherlands, a family house.

Double-leaf doors with fixed parts. France, a flat.

Internal partition, swing doors. Amsterdam, a clothing hall.

Steel-glass doors with transparent glass. Prague, office space.