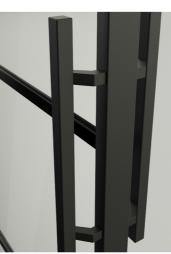

#### YOU CAN CHOOSE WHATEVER YOU WANT

A lever-handle in the loft-style or traditional? Or maybe a steel pull handle? Transparent tempered glass or matte laminated glass? Black, deep matte that subtly enhances the style, or pearly red? 900 mm or 800mm wide door, or maybe a customised solution? Fully glazed door, a door with a bottom panel, 4 or 8 panels inside? Safe bottom panel. Choose a solution that meets your needs and taste.

Loft-style lever-handle

Pull-handle 20

Pull-handle 25

Pull-handle 30

Pull-handle 50